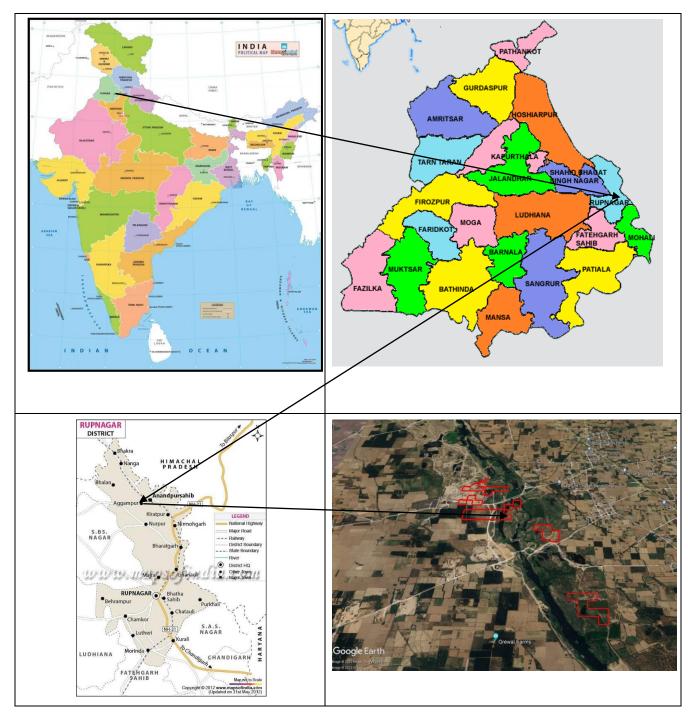

(Mining Lease Area: 13.76 Ha)Draft EIA ReportClient: XEN/DMO, District: Rupnagar, Government of PunjabExecutive SummaryLocation: Village: Nangra Kalmot (Part-3), Tehsil: Nangal & District: Rupnagar, State: Punjab

|     | Sensitive Areas    | None                       |
|-----|--------------------|----------------------------|
|     | (Wildlife          |                            |
|     | Sanctuaries)       |                            |
| 13. | Reserved/Projected | None                       |
|     | Forests            |                            |
| 14. | Nearest            | Nangra Kalmot, 2.2 km West |
|     | Village/Town/City  |                            |
| 15. | Nearest River      | Swan River                 |
| 16. | Seismic Zone       | Zone IV                    |







**Figure No. 1: Project Location** 



#### 4. STATUS OF REGULATORY CLEARANCES OF THE PROJECT

The Mining plan has been approved by Assistant Geologist, Mines & Geology, Water Resources Department, Punjab, Chandigarh vide Memo No. Glg/Pb/M.P./Nangra Kalmot-1/1669 dated 06.06.2023. There is no National Park, Wildlife Sanctuary & National Monument, within core zone or 10 km radius of the ML area. There is no legal issue against the project in the court of law.

## 5. METHOD OF MINING

The mining is proposed by opencast semi- mechanized method without drilling and blasting. sand will be excavated in slices of 1metre thickness upto a depth of 2.80m. Sand deposit fall in agricultural land so mining will be done upto 2.80 m depth. The height of slices of layer will be kept 1m each with face sl